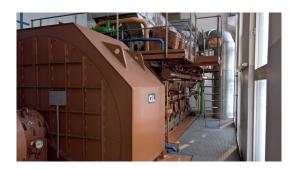

## Sold 20,46 MW LDO fired MAN Diesel generator sets

| Generating Set:           | stationary        | Gen Set:                 | baseframe         |
|---------------------------|-------------------|--------------------------|-------------------|
| Гесhnical Data Engine:    |                   |                          |                   |
| Engine Manufacturer:      | MAN               | Engine Type:             | 12 V 40/45        |
| Engine No.:               | diverse           | Engine Power:            | 7263 KW           |
| Cooling:                  | water-cooled      | Starting:                | comp Air          |
| Rotation:                 | 600               | Fuel:                    | LDO               |
| Fechnical Data Generator: |                   |                          |                   |
| Generator Manufacturer:   | GT                | Gen Set:                 | Synchron          |
| Gen No.:                  | diverse           | Gen Power:               | 8.766 KVA         |
| /oltage:                  | 5 kV Step 20 KV   | Power Factor:            | cos phi 0,8       |
| Rotation:                 | 600               |                          |                   |
| Control Unit:             |                   |                          |                   |
| Setup:                    | automatic start   | Functions:               | peak load use     |
| Switch:                   | gen switch 3 pole | Delivery:                | parted separately |
| Nidth ca. mm:             |                   | Depth ca. mm:            |                   |
| leight ca. mm:            |                   |                          |                   |
| Fank Fank                 |                   |                          |                   |
| Setup:                    |                   |                          |                   |
| Width ca. mm:             |                   | Height ca. mm:           |                   |
| Depth ca. mm:             |                   | Capacity / Litre:        |                   |
| Dimensions of unit:       |                   |                          |                   |
| _ength ca. mm:            |                   | Height ca. mm:           |                   |
| Width ca. mm:             |                   | Weigth ca. KG:           |                   |
| Jsage:                    |                   |                          |                   |
| State:                    | good condition    | year of manufacture:     | 1985              |
| ime of delivery:          | sold              | Price plus VAT in ترائر: | on request:       |
| Operating Hours:          | 25.000            |                          |                   |
| _ocation:                 | Germany           |                          |                   |
| Stock No:                 | 12                | Reserved:                | ja / yes          |