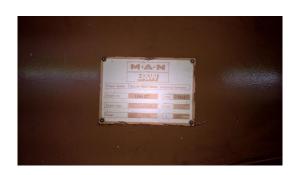

## Sold 20,46 MW LDO fired MAN Diesel generator sets

| Generating Set:           | stationary        | Gen Set:                 | baseframe         |
|---------------------------|-------------------|--------------------------|-------------------|
| Гесhnical Data Engine:    |                   |                          |                   |
| Engine Manufacturer:      | MAN               | Engine Type:             | 12 V 40/45        |
| Engine No.:               | diverse           | Engine Power:            | 7263 KW           |
| Cooling:                  | water-cooled      | Starting:                | comp Air          |
| Rotation:                 | 600               | Fuel:                    | LDO               |
| Fechnical Data Generator: |                   |                          |                   |
| Generator Manufacturer:   | GT                | Gen Set:                 | Synchron          |
| Gen No.:                  | diverse           | Gen Power:               | 8.766 KVA         |
| /oltage:                  | 5 kV Step 20 KV   | Power Factor:            | cos phi 0,8       |
| Rotation:                 | 600               |                          |                   |
| Control Unit:             |                   |                          |                   |
| Setup:                    | automatic start   | Functions:               | peak load use     |
| Switch:                   | gen switch 3 pole | Delivery:                | parted separately |
| Nidth ca. mm:             |                   | Depth ca. mm:            |                   |
| leight ca. mm:            |                   |                          |                   |
| Fank Fank                 |                   |                          |                   |
| Setup:                    |                   |                          |                   |
| Width ca. mm:             |                   | Height ca. mm:           |                   |
| Depth ca. mm:             |                   | Capacity / Litre:        |                   |
| Dimensions of unit:       |                   |                          |                   |
| _ength ca. mm:            |                   | Height ca. mm:           |                   |
| Width ca. mm:             |                   | Weigth ca. KG:           |                   |
| Jsage:                    |                   |                          |                   |
| State:                    | good condition    | year of manufacture:     | 1985              |
| ime of delivery:          | sold              | Price plus VAT in ترائر: | on request:       |
| Operating Hours:          | 25.000            |                          |                   |
| _ocation:                 | Germany           |                          |                   |
| Stock No:                 | 12                | Reserved:                | ja / yes          |