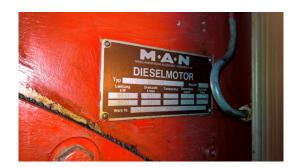

## Sold 20,46 MW LDO fired MAN Diesel generator sets

| Generating Set:           | stationary        | Gen Set:                 | baseframe         |
|---------------------------|-------------------|--------------------------|-------------------|
| Гесhnical Data Engine:    |                   |                          |                   |
| Engine Manufacturer:      | MAN               | Engine Type:             | 12 V 40/45        |
| Engine No.:               | diverse           | Engine Power:            | 7263 KW           |
| Cooling:                  | water-cooled      | Starting:                | comp Air          |
| Rotation:                 | 600               | Fuel:                    | LDO               |
| Fechnical Data Generator: |                   |                          |                   |
| Generator Manufacturer:   | GT                | Gen Set:                 | Synchron          |
| Gen No.:                  | diverse           | Gen Power:               | 8.766 KVA         |
| /oltage:                  | 5 kV Step 20 KV   | Power Factor:            | cos phi 0,8       |
| Rotation:                 | 600               |                          |                   |
| Control Unit:             |                   |                          |                   |
| Setup:                    | automatic start   | Functions:               | peak load use     |
| Switch:                   | gen switch 3 pole | Delivery:                | parted separately |
| Nidth ca. mm:             |                   | Depth ca. mm:            |                   |
| leight ca. mm:            |                   |                          |                   |
| Fank Fank                 |                   |                          |                   |
| Setup:                    |                   |                          |                   |
| Width ca. mm:             |                   | Height ca. mm:           |                   |
| Depth ca. mm:             |                   | Capacity / Litre:        |                   |
| Dimensions of unit:       |                   |                          |                   |
| _ength ca. mm:            |                   | Height ca. mm:           |                   |
| Width ca. mm:             |                   | Weigth ca. KG:           |                   |
| Jsage:                    |                   |                          |                   |
| State:                    | good condition    | year of manufacture:     | 1985              |
| ime of delivery:          | sold              | Price plus VAT in ترائر: | on request:       |
| Operating Hours:          | 25.000            |                          |                   |
| _ocation:                 | Germany           |                          |                   |
| Stock No:                 | 12                | Reserved:                | ja / yes          |