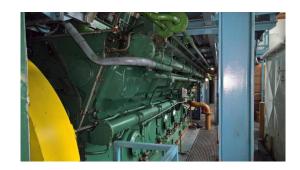

## Sold 20,46 MW LDO fired MAN Diesel generator sets

| Generating Set:           | stationary        | Gen Set:                 | baseframe         |
|---------------------------|-------------------|--------------------------|-------------------|
| Гесhnical Data Engine:    |                   |                          |                   |
| Engine Manufacturer:      | MAN               | Engine Type:             | 12 V 40/45        |
| Engine No.:               | diverse           | Engine Power:            | 7263 KW           |
| Cooling:                  | water-cooled      | Starting:                | comp Air          |
| Rotation:                 | 600               | Fuel:                    | LDO               |
| Fechnical Data Generator: |                   |                          |                   |
| Generator Manufacturer:   | GT                | Gen Set:                 | Synchron          |
| Gen No.:                  | diverse           | Gen Power:               | 8.766 KVA         |
| /oltage:                  | 5 kV Step 20 KV   | Power Factor:            | cos phi 0,8       |
| Rotation:                 | 600               |                          |                   |
| Control Unit:             |                   |                          |                   |
| Setup:                    | automatic start   | Functions:               | peak load use     |
| Switch:                   | gen switch 3 pole | Delivery:                | parted separately |
| Nidth ca. mm:             |                   | Depth ca. mm:            |                   |
| leight ca. mm:            |                   |                          |                   |
| Fank Fank                 |                   |                          |                   |
| Setup:                    |                   |                          |                   |
| Width ca. mm:             |                   | Height ca. mm:           |                   |
| Depth ca. mm:             |                   | Capacity / Litre:        |                   |
| Dimensions of unit:       |                   |                          |                   |
| _ength ca. mm:            |                   | Height ca. mm:           |                   |
| Width ca. mm:             |                   | Weigth ca. KG:           |                   |
| Jsage:                    |                   |                          |                   |
| State:                    | good condition    | year of manufacture:     | 1985              |
| ime of delivery:          | sold              | Price plus VAT in ترائر: | on request:       |
| Operating Hours:          | 25.000            |                          |                   |
| _ocation:                 | Germany           |                          |                   |
| Stock No:                 | 12                | Reserved:                | ja / yes          |