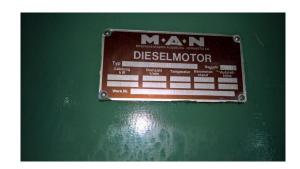

## Sold 20,46 MW LDO fired MAN Diesel generator sets

| Generating Set:           | stationary        | Gen Set:                 | baseframe         |
|---------------------------|-------------------|--------------------------|-------------------|
| Гесhnical Data Engine:    |                   |                          |                   |
| Engine Manufacturer:      | MAN               | Engine Type:             | 12 V 40/45        |
| Engine No.:               | diverse           | Engine Power:            | 7263 KW           |
| Cooling:                  | water-cooled      | Starting:                | comp Air          |
| Rotation:                 | 600               | Fuel:                    | LDO               |
| Fechnical Data Generator: |                   |                          |                   |
| Generator Manufacturer:   | GT                | Gen Set:                 | Synchron          |
| Gen No.:                  | diverse           | Gen Power:               | 8.766 KVA         |
| /oltage:                  | 5 kV Step 20 KV   | Power Factor:            | cos phi 0,8       |
| Rotation:                 | 600               |                          |                   |
| Control Unit:             |                   |                          |                   |
| Setup:                    | automatic start   | Functions:               | peak load use     |
| Switch:                   | gen switch 3 pole | Delivery:                | parted separately |
| Nidth ca. mm:             |                   | Depth ca. mm:            |                   |
| leight ca. mm:            |                   |                          |                   |
| Fank Fank                 |                   |                          |                   |
| Setup:                    |                   |                          |                   |
| Width ca. mm:             |                   | Height ca. mm:           |                   |
| Depth ca. mm:             |                   | Capacity / Litre:        |                   |
| Dimensions of unit:       |                   |                          |                   |
| _ength ca. mm:            |                   | Height ca. mm:           |                   |
| Width ca. mm:             |                   | Weigth ca. KG:           |                   |
| Jsage:                    |                   |                          |                   |
| State:                    | good condition    | year of manufacture:     | 1985              |
| ime of delivery:          | sold              | Price plus VAT in ترائر: | on request:       |
| Operating Hours:          | 25.000            |                          |                   |
| _ocation:                 | Germany           |                          |                   |
| Stock No:                 | 12                | Reserved:                | ja / yes          |