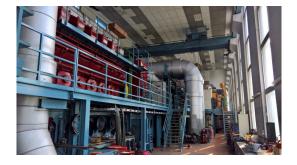

## Sold 20,46 MW LDO fired MAN Diesel generator sets

| Generating Set:           | stationary        | Gen Set:                 | baseframe         |
|---------------------------|-------------------|--------------------------|-------------------|
| Гесhnical Data Engine:    |                   |                          |                   |
| Engine Manufacturer:      | MAN               | Engine Type:             | 12 V 40/45        |
| Engine No.:               | diverse           | Engine Power:            | 7263 KW           |
| Cooling:                  | water-cooled      | Starting:                | comp Air          |
| Rotation:                 | 600               | Fuel:                    | LDO               |
| Fechnical Data Generator: |                   |                          |                   |
| Generator Manufacturer:   | GT                | Gen Set:                 | Synchron          |
| Gen No.:                  | diverse           | Gen Power:               | 8.766 KVA         |
| /oltage:                  | 5 kV Step 20 KV   | Power Factor:            | cos phi 0,8       |
| Rotation:                 | 600               |                          |                   |
| Control Unit:             |                   |                          |                   |
| Setup:                    | automatic start   | Functions:               | peak load use     |
| Switch:                   | gen switch 3 pole | Delivery:                | parted separately |
| Nidth ca. mm:             |                   | Depth ca. mm:            |                   |
| leight ca. mm:            |                   |                          |                   |
| Fank Fank                 |                   |                          |                   |
| Setup:                    |                   |                          |                   |
| Width ca. mm:             |                   | Height ca. mm:           |                   |
| Depth ca. mm:             |                   | Capacity / Litre:        |                   |
| Dimensions of unit:       |                   |                          |                   |
| _ength ca. mm:            |                   | Height ca. mm:           |                   |
| Width ca. mm:             |                   | Weigth ca. KG:           |                   |
| Jsage:                    |                   |                          |                   |
| State:                    | good condition    | year of manufacture:     | 1985              |
| ime of delivery:          | sold              | Price plus VAT in ترائر: | on request:       |
| Operating Hours:          | 25.000            |                          |                   |
| _ocation:                 | Germany           |                          |                   |
| Stock No:                 | 12                | Reserved:                | ja / yes          |