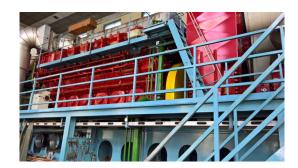

## Sold 20,46 MW LDO fired MAN Diesel generator sets

| Generating Set:           | stationary        | Gen Set:                 | baseframe         |
|---------------------------|-------------------|--------------------------|-------------------|
| Гесhnical Data Engine:    |                   |                          |                   |
| Engine Manufacturer:      | MAN               | Engine Type:             | 12 V 40/45        |
| Engine No.:               | diverse           | Engine Power:            | 7263 KW           |
| Cooling:                  | water-cooled      | Starting:                | comp Air          |
| Rotation:                 | 600               | Fuel:                    | LDO               |
| Fechnical Data Generator: |                   |                          |                   |
| Generator Manufacturer:   | GT                | Gen Set:                 | Synchron          |
| Gen No.:                  | diverse           | Gen Power:               | 8.766 KVA         |
| /oltage:                  | 5 kV Step 20 KV   | Power Factor:            | cos phi 0,8       |
| Rotation:                 | 600               |                          |                   |
| Control Unit:             |                   |                          |                   |
| Setup:                    | automatic start   | Functions:               | peak load use     |
| Switch:                   | gen switch 3 pole | Delivery:                | parted separately |
| Nidth ca. mm:             |                   | Depth ca. mm:            |                   |
| leight ca. mm:            |                   |                          |                   |
| Fank Fank                 |                   |                          |                   |
| Setup:                    |                   |                          |                   |
| Width ca. mm:             |                   | Height ca. mm:           |                   |
| Depth ca. mm:             |                   | Capacity / Litre:        |                   |
| Dimensions of unit:       |                   |                          |                   |
| _ength ca. mm:            |                   | Height ca. mm:           |                   |
| Width ca. mm:             |                   | Weigth ca. KG:           |                   |
| Jsage:                    |                   |                          |                   |
| State:                    | good condition    | year of manufacture:     | 1985              |
| ime of delivery:          | sold              | Price plus VAT in ترائر: | on request:       |
| Operating Hours:          | 25.000            |                          |                   |
| _ocation:                 | Germany           |                          |                   |
| Stock No:                 | 12                | Reserved:                | ja / yes          |